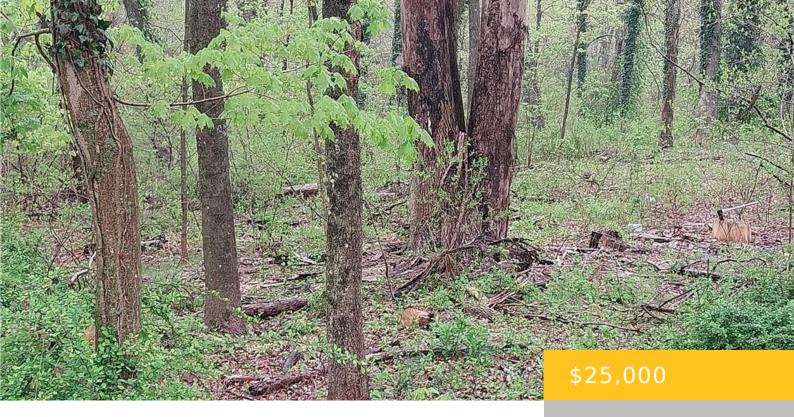

# 00 ONEIDA, SOUTHBURY, CONNECTICUT, 06488

https://drakeley.com

Wooded .63 acre lot of record off a gravel road close to Lake Zoar, Southbury Center and area schools. Combined lots #16-19 & #59-65, see town map 20A Block 40. The seller has no soil testing and buyer will need to conduct their own due diligence for building lot possibilities.