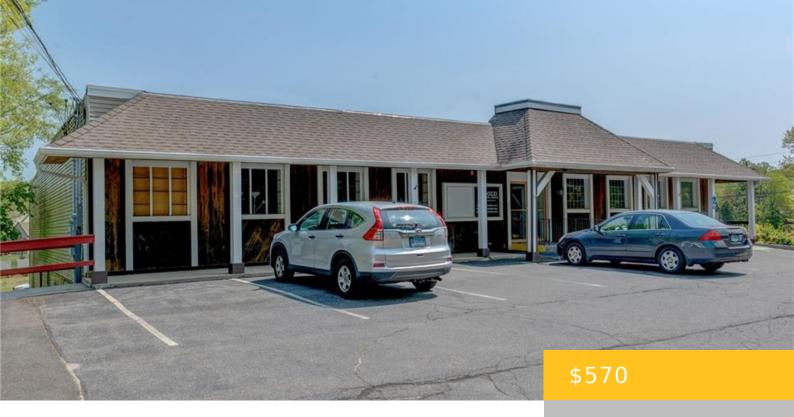

# 158 WATERBURY, PROSPECT, CONNECTICUT, 06712

https://drakeley.com

Cozy and smart space for your business in the lower level of busy professional building. Great location. No CAM fees or other expenses, includes Heat & Electric. Common foyer, kitchenette, rest rooms. Teach music lessons, tutor, Counsel, create, sell! Great location and price of online retailer, insurance, accounting, and more!

- Commercial For Lease
- Active
- 644 sq ft

## **Basics**

Category: Commercial For Lease Status: Active

**Area: 644** sq ft **Year built:** 1950

Present Use: Office & Studio Acres: 0.85 acres

**Zoning:** B **Parcel Number:** 1315828

**Modification Timestamp:** 2024-01-28T17:07:03