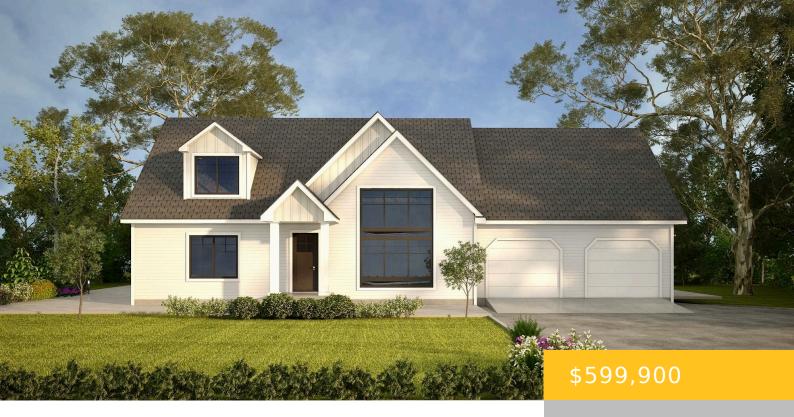

# 174 KIMBERLY, WOODBURY, CONNECTICUT, 06798

https://drakeley.com

New Construction! Cozy new cape to be built in 2024. The interior provides an open floor plan, a primary bedroom on the main level, two car attached garage, and 2/3 bedrooms/office on the upper level. Hardwood floors throughout the first floor, tile in the bathrooms, and a large family room. An excellent location within 10 [...]

- 3 heds
- 3 haths
- Single Family For Sale
- Active
- 1800 sq ft

### **Basics**

Category: Single Family For Sale Status: Active

**Bedrooms: 3** beds **Bathrooms: 3** baths

**Total rooms:** 7 **Area: 1800** sq ft

Year built: 2024 Baths Full: 2

Baths Half: 1 Acres: 1.3 acres