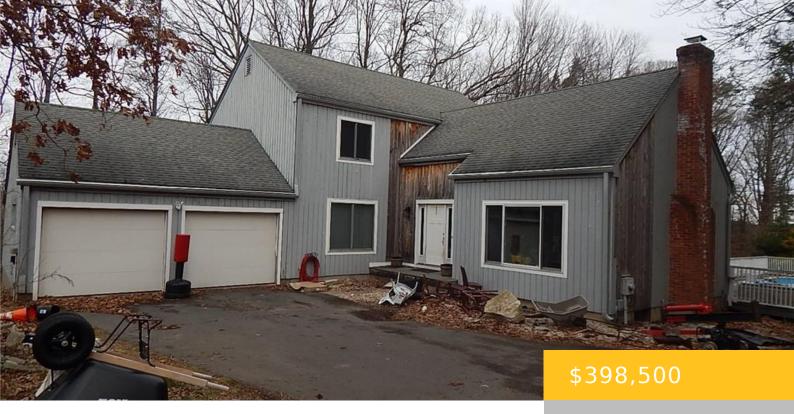

# 20 HIGH HILL, CANTON, CONNECTICUT, 06019

https://drakeley.com

Property needs work inside and out. With renovations there is equity to be attained.

- 4 beds
- 3 baths
- Single Family For Sale
- Active
- 2580 sq ft

## Basics

Category: Single Family For Sale Bedrooms: 4 beds Total rooms: 9 Year built: 1977 Baths Half: 1 Zoning: R-3 Modification Timestamp: 2024-02-27T06:21:20 Status: Active Bathrooms: 3 baths Area: 2580 sq ft Baths Full: 2 Acres: 1.11 acres Parcel Number: 504691

# **Amenities & Features**

Appliances Included: Oven/Range,Refrigerator,Dishwasher,Disposal,Washer

Possession Availability: Negotiable

Attic Description: Pull-Down Stairs

Sewage System: Septic

Style: Colonial, Contemporary