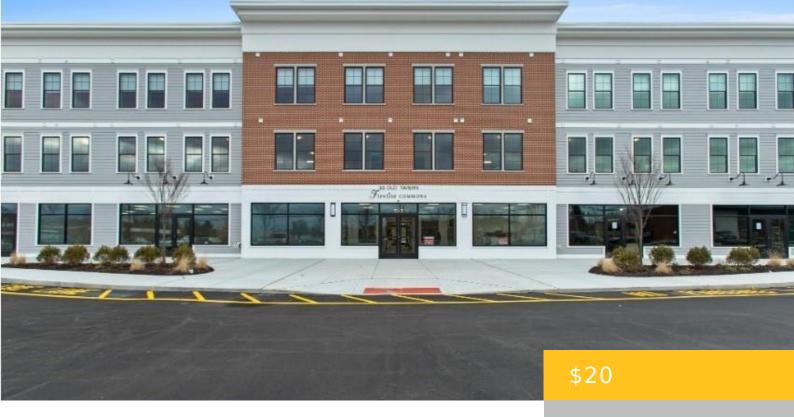

# 33 OLD TAVERN, ORANGE, CONNECTICUT, 06477

https://drakeley.com

New construction 3782 SF space \$20.00 PSF & \$5.00 Nets

- Commercial For Lease
- Active
- 2045 sq ft

### **Basics**

Category: Commercial For Lease Status: Active

**Area: 2045** sq ft **Year built:** 2024

Zoning: lsc Parcel Number: 999999999

**Modification Timestamp:** 2024-02-27T06:21:13