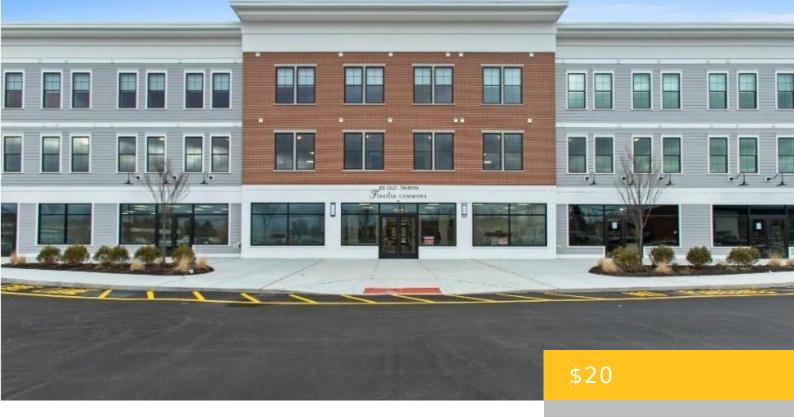

# 33 OLD TAVERN, ORANGE, CONNECTICUT, 06477

https://drakeley.com

New construction 3782 SF space \$20.00 PSF & \$5.00 Nets

- Commercial For Lease
- Active
- 3782 sq ft

### **Basics**

Category: Commercial For Lease Status: Active

**Area: 3782** sq ft **Year built:** 2024

Zoning: lsc Parcel Number: 999999999

**Modification Timestamp:** 2024-02-27T06:21:11