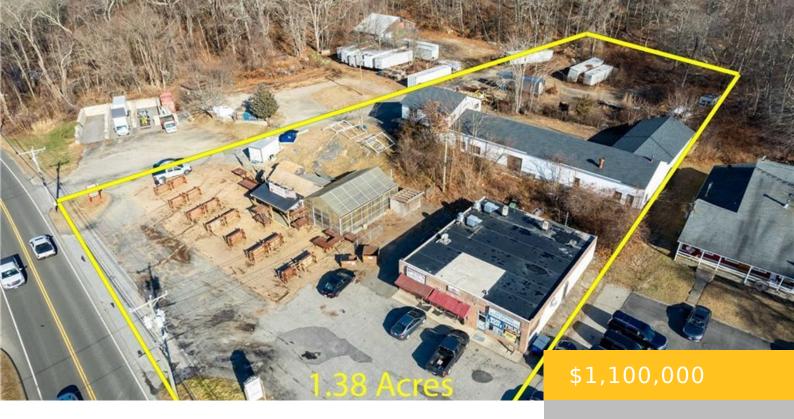

# 350 MIDDLESEX, OLD SAYBROOK, CONNECTICUT, 06475

https://drakeley.com

Builders and Developers Take Notice! 1.38 Acre Commercial building lot on Middlesex Turnpike in a very convenient location near 195.. Right next to multiple available Commercial and Residential building lots.

### **Basics**

Category: Lots and Land For Sale

Type: Commercial Land

Status: Active Acres: 1.38 acres

Zoning: B4 Parcel Number: 1028566

**Modification Timestamp:** 2024-02-26T07:15:59