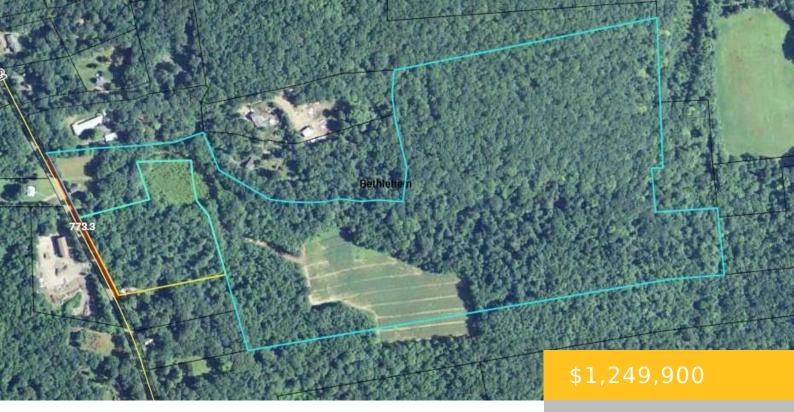

# 351 MAIN, BETHLEHEM, CONNECTICUT, 06751

https://drakeley.com

71 tract of land in Southern Bethlehem with two outbuildings and an approved and renovated two-family home. Located on the southern portion of route 61, this parcel allows for easy access to routes 8 and 84 over state roads. This 71-acre parcel is comprised of two lots of record (66 acres & 5 acres) and [...]

## Basics

Category: Lots and Land For Sale Status: Active Zoning: R-1 Modification Timestamp: 2024-07-10T03:08:22 Type: Other Acres: 71.5 acres Parcel Number: 797826