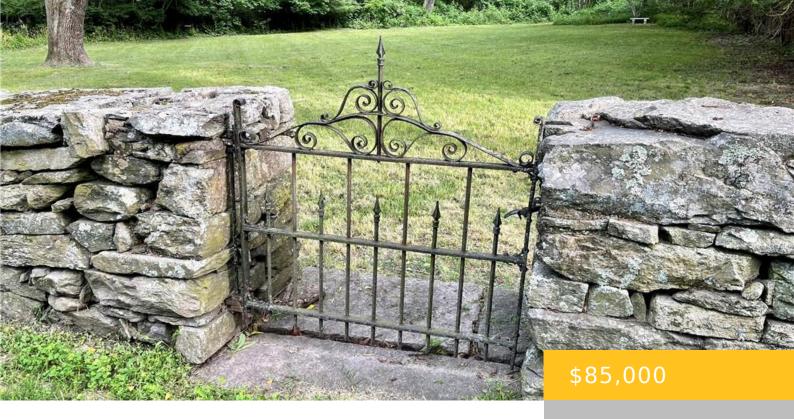

# 36 SCOTLAND, NORWICH, CONNECTICUT, 06360

https://drakeley.com

A very special level, open lot in historic district! Bordered by a babbling brook, frontage with beautiful ancient stonewall with an iron gate and wooden fence openings, this lot is of considerable historical significance. The lot offers raspberry bushes, black walnut trees, a magnolia tree, and several cords of seasoned firewood! Level, cleared, surveyed, city water, sewer, gas. Situated between large historic [...]