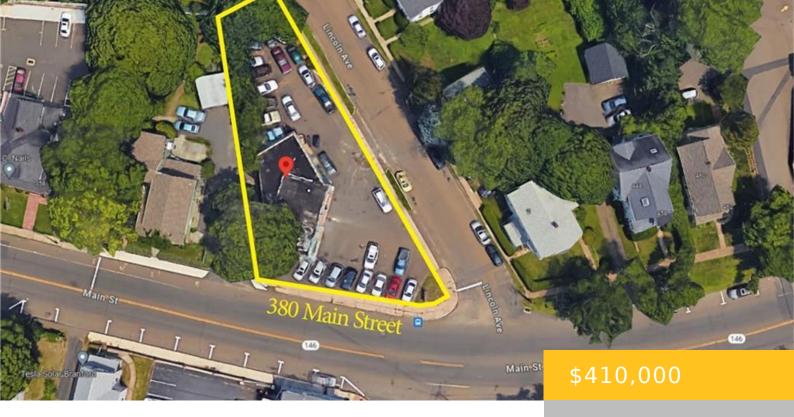

#### 380 MAIN, BRANFORD, CONNECTICUT, 06405

https://drakeley.com

Free Standing Masonry Building located in the Downtown
Branford Corridor, close to I-95, exit 53 Short Beach. Located in a
BL Zone this property offers many possibilities for future use.
Currently used as an auto repair and sales with 4 Dealer Plates
which can be included in the sale.

- Commercial For Sale
- Active
- 2171 sq ft

#### **Basics**

Category: Commercial For Sale Status: Active

Area: 2171 sq ft

Year built: 1952

Present Use: Auto Repair/Auto Sales

Acres: 0.31 acres

Present Use: Auto Repair/Auto Sales

Zoning: BL