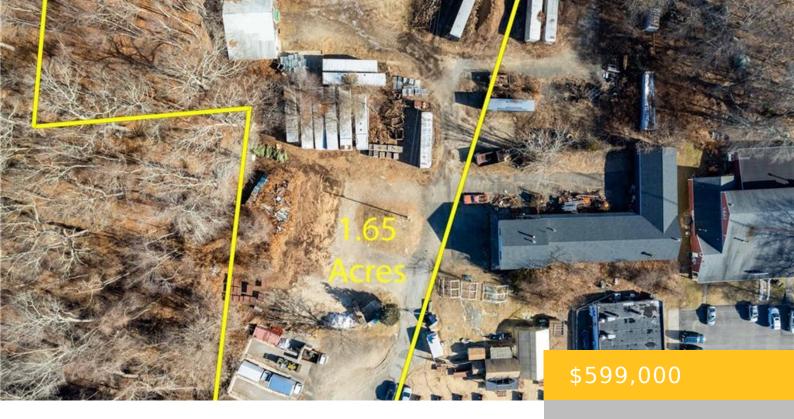

# 384 MIDDLESEX, OLD SAYBROOK, CONNECTICUT, 06475

https://drakeley.com

Builders and Developers Take Notice! 1.65 Acre Commercial building lot on Middlesex Turnpike in a very convenient location. Right next to multiple available Commercial and Residential building lots.

## **Basics**

Category: Lots and Land For Sale Type: Commercial Land

Status: Active Acres: 1.65 acres

**Zoning:** B-4 **Parcel Number:** 1028565

**Modification Timestamp:** 2024-02-26T07:15:59