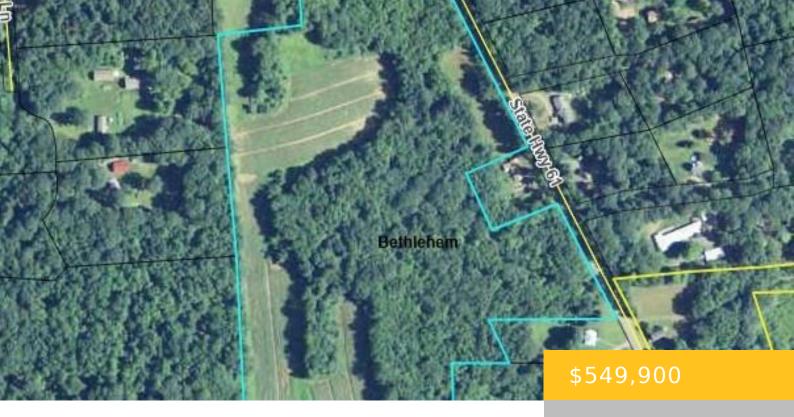

# 38A MAIN, BETHLEHEM, CONNECTICUT, 06751

https://drakeley.com

Tough to find 32.8-acre plot off of Main Street South (Route 61) with over 1000 feet of road frontage, some meadows, some wetlands, and the possibility of subdividing into a few lots. Located on the southern end of Bethlehem this lot is ideal for easy access to 8 and 84 via route 6 through Watertown [...]