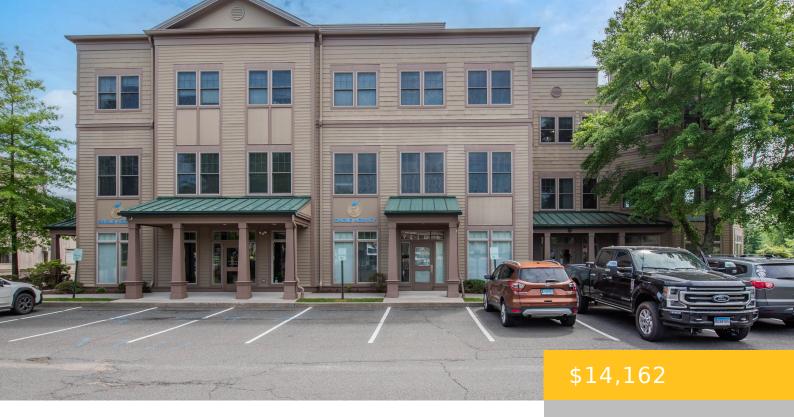

# 466 HERITAGE, SOUTHBURY, CONNECTICUT, 06488

https://drakeley.com

Great location to operate your corporate business! A total of 9,441sf on the second floor of the award-winning Heritage Center, mixed-use development. Accessed by the elevator from the main entrance, this unit features partial tile flooring, mostly wall to wall carpet, plenty of windows, two separate entrances, along with large kitchenette and staff room, storage [...]

- Commercial For Lease
- Active
- 9441 sq ft

## **Basics**

Category: Commercial For Lease Status: Active

Area: 9441 sq ft Year built: 2005
Acres: 7.18 acres Zoning: PDD17

**Parcel Number:** 2460763 **Modification Timestamp:** 2024-08-16T14:43:37