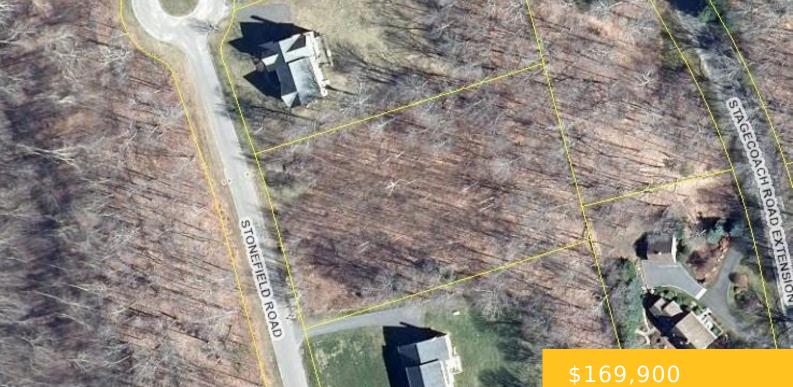

### 52 STONEFIELD, WOODBURY, CONNECTICUT, 06798

https://drakeley.com

One of the last in-town lots in all of Woodbury. Located on Stonefield Road, this level lightly wooded parcel is the last lot available in this quiet subdivision. Just a 10-minute walk or a twominute drive to downtown Woodbury, this plot is surrounded by stately homes and is an approved lot in the town of [...]

## Basics

Category: Lots and Land For Sale Status: Active Zoning: OS60 Modification Timestamp: 2024-05-09T16:28:51 Type: Residential Land Acres: 1.18 acres Parcel Number: 2491067