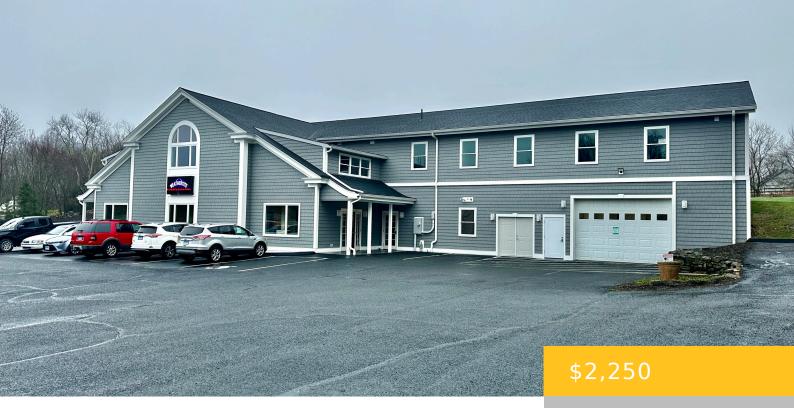

# 550 MAIN, BETHLEHEM, CONNECTICUT, 06751

https://drakeley.com

Newly renovated commercial space in Bethlehem close to Watertown & Woodbury. Rent includes electricity and heating / cooling. Flexible 3 room suite with large open main room / reception offering vaulted ceilings, natural light with plenty of windows and built in storage. 2 private offices perfect for medical / therapeutic setting. Owner to offer build [...]

- · Commorcial For Load
- Active
- 1200 sq ft

# **Basics**

Category: Commercial For Lease Status: Active

**Area: 1200** sq ft **Year built:** 1999

**Zoning:** R-1 **Parcel Number:** 797517

**Modification Timestamp:** 2024-04-25T13:52:06