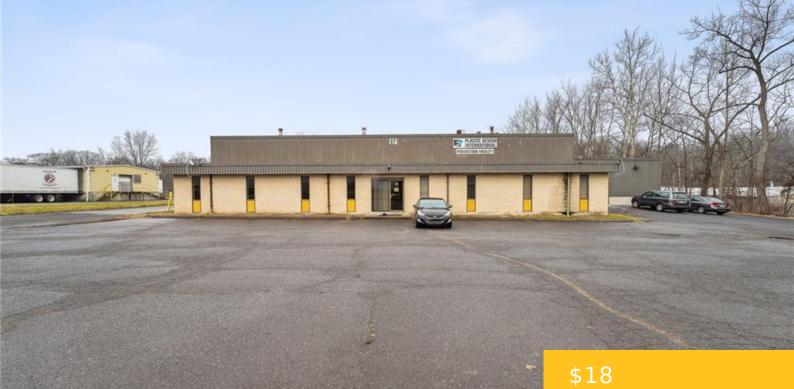

### **87 INDUSTRIAL PARK, MIDDLETOWN, CONNECTICUT, 06457**

https://drakeley.com

Centrally located in Middletown CT, this turn-key office space has been recently updated with fresh paint. It's ideal for use as a small business or retail location and offers 2175 square feet that has 6 total rooms, including four individual offices, a conference room with a projector and screen, 2 restrooms and a storage area. [...]