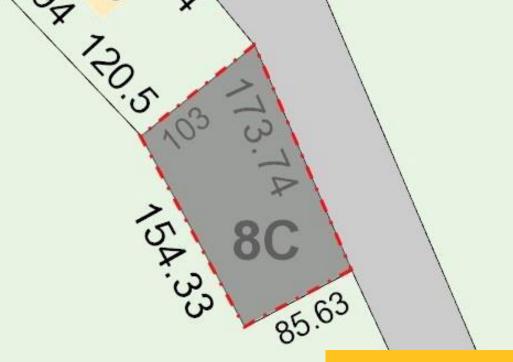

# **8C FOX, WOODBURY, CONNECTICUT, 06798**

https://drakeley.com

Non-conforming raw land on Fox Road in Woodbury. A lot of record in the town. Buyers will need to do all their own due diligence and testing to get building approval.

#### **Basics**

Category: Lots and Land For Sale

Type: Residential Land

Status: Active Acres: 0.35 acres

**Zoning:** OS100 Parcel Number: 935096

**Modification Timestamp:** 2024-02-27T07:16:10