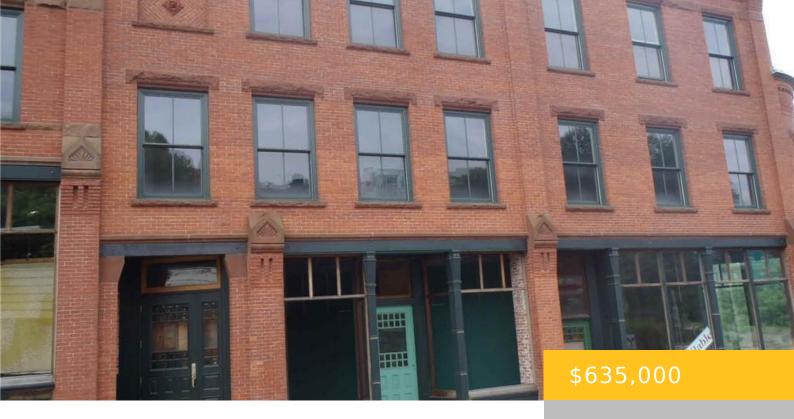

### 9-15 MAIN, NORWICH, CONNECTICUT, 06360

https://drakeley.com

The landmark Carroll Building also known as the Flat Iron building is located at highly visible Washington Square at the corners of Water and Main Streets where four roads come together, and it overlooks the Thames River, marina, and Howard Brown Park. Located in the historic Chelsea Central District (CC Zone) and Enterprise and Opportunity [...]

- Commercial For Sale
- Active
- 14726 sq ft