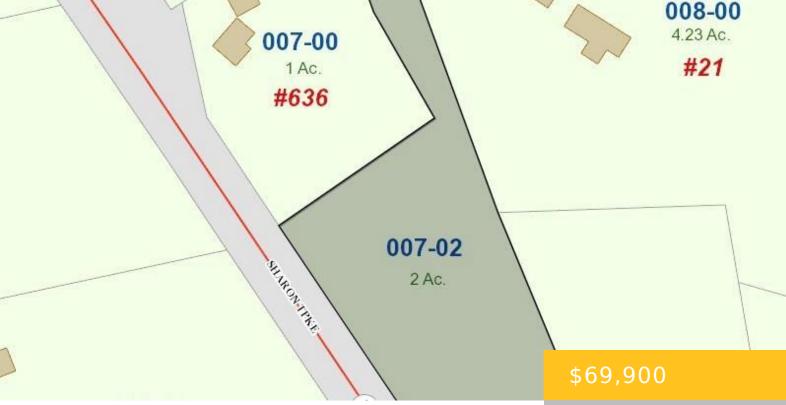

# LOT 2 SHARON, GOSHEN, CONNECTICUT, 06756

https://drakeley.com

Affordable building lot in the heart of Goshen. A lightly wooded lot on Sharon Turnpike, just minutes from Tyler Lake and Mohawk Mountain. A relatively level parcel with a babbling brook that runs along the back property line. An easy entry off of route 4 and over 370 feet of frontage, allowing for excellent visibility [...]

### **Basics**

Category: Lots and Land For Sale

Status: Under Contract - Continue to Show

Zoning: ras

**Modification Timestamp:** 2024-02-27T19:57:18

Type: Residential Land

Acres: 2 acres

Parcel Number: 2067807